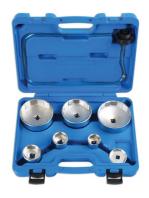

## Oil Filter Wrench Set 8pc

A set of oil filter and oil filter housing cups, with each cap equipped with a 1/2"D / 24mm Hex drive allowing for the use of a ratchet or spanner where access demands.

## **Additional Information**

- Applications include: BMW, Citroën, Peugeot, Ford, Mercedes-Benz, Opel, Vauxhall, Volvo, VAG.
- Large size filter housing wrenches include: 84 x 14 flutes, 74 x 14 flutes, 86 x 16 flutes.
- Hex sizes include: 36 x 6 flutes, 32 x 6 flutes, 27 x 6 flutes, 37 x 6 flutes.
- · Includes VAG FSi oil housing drain with 800mm drain pipe.
- Manufactured from chrome vanadium.