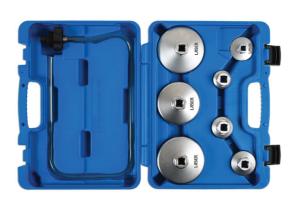

## Oil Filter Wrench Set 8pc

A set of oil filter and oil filter housing cups, with each cap equipped with a 1/2"D / 24mm Hex drive allowing for the use of a ratchet or spanner where access demands.

## **Additional Information**

- Applications include: BMW, Citroën, Peugeot, Ford, Mercedes-Benz, Opel, Vauxhall, Volvo, VAG.
- Large size filter housing wrenches include: 84 x 14 flutes, 74 x 14 flutes, 86 x 16 flutes.
- Hex sizes include: 36 x 6 flutes, 32 x 6 flutes, 27 x 6 flutes, 37 x 6 flutes.
- · Includes VAG FSi oil housing drain with 800mm drain pipe.
- Manufactured from chrome vanadium.