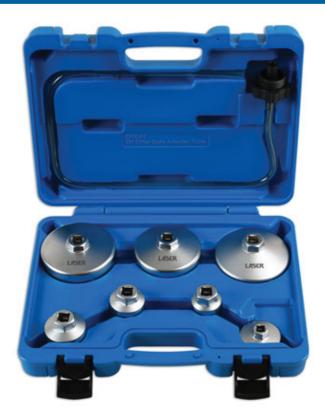

## Oil Filter Wrench Set 8pc

A set of oil filter and oil filter housing cups, with each cap equipped with a 1/2"D / 24mm Hex drive allowing for the use of a ratchet or spanner where access demands.

## **Additional Information**

- Applications include: BMW, Citroën, Peugeot, Ford, Mercedes-Benz, Opel, Vauxhall, Volvo, VAG.
- Large size filter housing wrenches include: 84 x 14 flutes, 74 x 14 flutes, 86 x 16 flutes.
- Hex sizes include: 36 x 6 flutes, 32 x 6 flutes, 27 x 6 flutes, 37 x 6 flutes.
- · Includes VAG FSi oil housing drain with 800mm drain pipe.
- Manufactured from chrome vanadium.