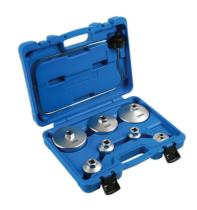

## Oil Filter Wrench Set 8pc

A set of oil filter and oil filter housing cups, with each cap equipped with a 1/2"D / 24mm Hex drive allowing for the use of a ratchet or spanner where access demands.

## **Additional Information**

- Applications include: BMW, Citroën, Peugeot, Ford, Mercedes-Benz, Opel, Vauxhall, Volvo, VAG.
- Large size filter housing wrenches include: 84 x 14 flutes, 74 x 14 flutes, 86 x 16 flutes.
- Hex sizes include: 36 x 6 flutes, 32 x 6 flutes, 27 x 6 flutes, 37 x 6 flutes.
- · Includes VAG FSi oil housing drain with 800mm drain pipe.
- Manufactured from chrome vanadium.