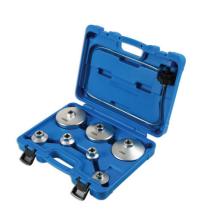

## Oil Filter Wrench Set 8pc

A set of oil filter and oil filter housing cups, with each cap equipped with a 1/2"D / 24mm Hex drive allowing for the use of a ratchet or spanner where access demands.

## **Additional Information**

- Applications include: BMW, Citroën, Peugeot, Ford, Mercedes-Benz, Opel, Vauxhall, Volvo, VAG.
- Large size filter housing wrenches include: 84 x 14 flutes, 74 x 14 flutes, 86 x 16 flutes.
- Hex sizes include: 36 x 6 flutes, 32 x 6 flutes, 27 x 6 flutes, 37 x 6 flutes.
- · Includes VAG FSi oil housing drain with 800mm drain pipe.
- Manufactured from chrome vanadium.